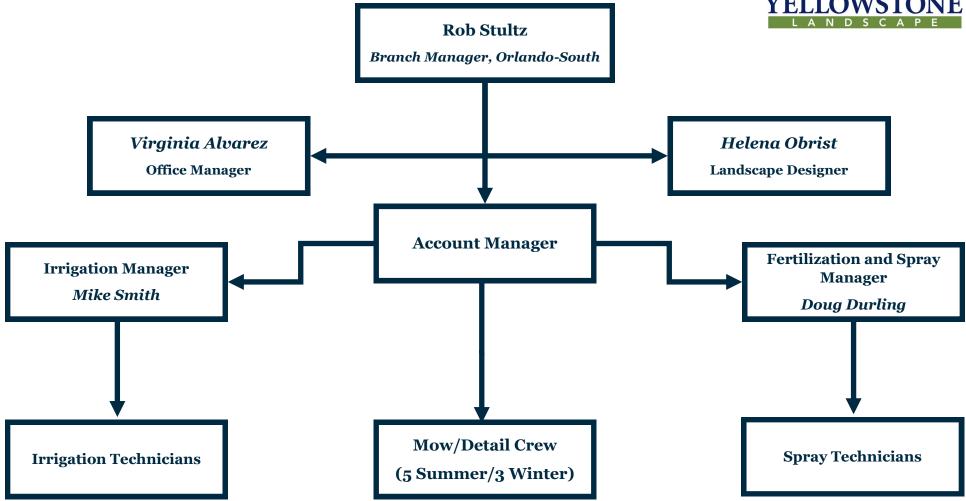

C. Presentation for Consideration of Landscape Maintenance Professional Financial Summaries Exhibit 6

- > Servello & Son, Inc.
- > Yellowstone Landscaping